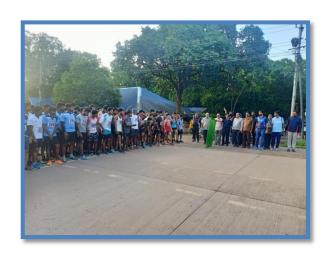

## INTERCOLLEGIATE CROSSCOUNTRY (MEN AND WOMEN)

Inter collegiate Cross Country tournament was held at Hurakadli Ajja Law College, Dharwad on 20<sup>th</sup> July 2022. 21 Men and 15 Women teams from various Law Colleges in Karnataka participated in this tournament. The tournament was inaugurated by Shri. Basavaraj Talikoti Member, Managing Committee of Lingayat Education Association, Dharwad. Dr. Khalid Khan, Director Physical Education K.S.L.U. Hubballi, was the Guest of Honor. Dr. S.V. Sogi, Principal Hurakadli Ajja Law College, Dharwad presided the function.