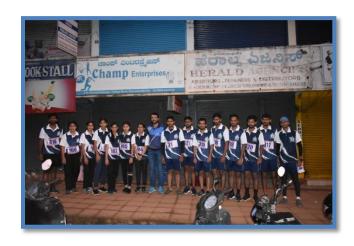

## INTERCOLLEGIATE CROSSCOUNTRY (MEN AND WOMEN)

Inter collegiate Cross Country tournament was held at Hurakadli Ajja Law College, Dharwad on 20<sup>th</sup> July 2022. 21 Men and 15 Women teams from various Law Colleges in Karnataka participated in this tournament. The tournament was inaugurated by Shri. Basavaraj Talikoti Member, Managing Committee of Lingayat Education Association, Dharwad. Dr. Khalid Khan, Director Physical Education K.S.L.U. Hubballi, was the Guest of Honor. Dr. S.V. Sogi, Principal Hurakadli Ajja Law College, Dharwad presided the function.