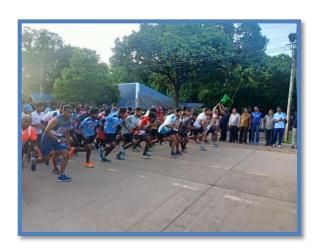

## INTERCOLLEGIATE CROSSCOUNTRY (MEN AND WOMEN)

Inter collegiate Cross Country tournament was held at Hurakadli Ajja Law College, Dharwad on 20<sup>th</sup> July 2022. 21 Men and 15 Women teams from various Law Colleges in Karnataka participated in this tournament. The tournament was inaugurated by Shri. Basavaraj Talikoti Member, Managing Committee of Lingayat Education Association, Dharwad. Dr. Khalid Khan, Director Physical Education K.S.L.U. Hubballi, was the Guest of Honor. Dr. S.V. Sogi, Principal Hurakadli Ajja Law College, Dharwad presided the function.