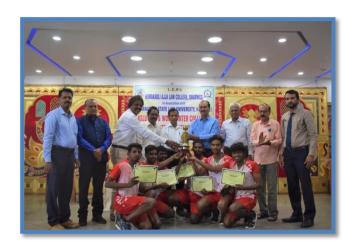

## INTERCOLLEGIATE CROSSCOUNTRY (MEN AND WOMEN)

Inter collegiate Cross Country tournament was held at Hurakadli Ajja Law College, Dharwad on 20<sup>th</sup> July 2022. 21 Men and 15 Women teams from various Law Colleges in Karnataka participated in this tournament. The tournament was inaugurated by Shri. Basavaraj Talikoti Member, Managing Committee of Lingayat Education Association, Dharwad. Dr. Khalid Khan, Director Physical Education K.S.L.U. Hubballi, was the Guest of Honor. Dr. S.V. Sogi, Principal Hurakadli Ajja Law College, Dharwad presided the function.

The Prize distribution ceremony was held on 20<sup>th</sup> July 2022. Shri. Basavaraj Talikoti Member, Managing Committee of Lingayat Education Association, Dharwad was the Chief Guest Dr. Khalid Khan, Director Physical Education K.S.L.U. Hubballi, was the Guest of Honor. Shri. V.B. Yalali, Vice-President, Lingayat Education Association, Dharwad presided the function. Shri. C.B. Matti, Hon. Secretary Lingayat Education Association, Dharwad, Shri. S.S. Desai Member, Managing Committee of Lingayat Education Association, Dharwad and Shri. M.R. Indi Member, Managing Committee of Lingayat Education Association, Dharwad, Dr. S.V. Sogi, Principal, Shri. B.B. Santoji Physical Education Director, Hurakadli Ajja Law College, Dharwad, Staff, Students, Team Managers and Participants were present in the function.

## **MEN**

| I Place   | ı | Vivekanand Law College, Puttur     |
|-----------|---|------------------------------------|
| II Place  | 1 | K.L.E. Law College, Chikkodi       |
| III Place | 1 | Saraswati Law College, Chitradurga |
| IV Place  | - | Govt. Law College Hassan           |