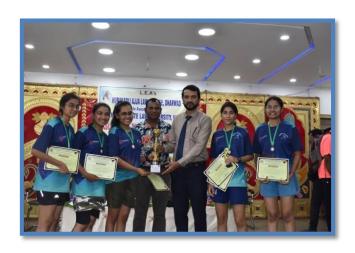

## INTERCOLLEGIATE CROSSCOUNTRY (MEN AND WOMEN)

Inter collegiate Cross Country tournament was held at Hurakadli Ajja Law College, Dharwad on 20<sup>th</sup> July 2022. 21 Men and 15 Women teams from various Law Colleges in Karnataka participated in this tournament. The tournament was inaugurated by Shri. Basavaraj Talikoti Member, Managing Committee of Lingayat Education Association, Dharwad. Dr. Khalid Khan, Director Physical Education K.S.L.U. Hubballi, was the Guest of Honor. Dr. S.V. Sogi, Principal Hurakadli Ajja Law College, Dharwad presided the function.

The Prize distribution ceremony was held on 20<sup>th</sup> July 2022. Shri. Basavaraj Talikoti Member, Managing Committee of Lingayat Education Association, Dharwad was the Chief Guest Dr. Khalid Khan, Director Physical Education K.S.L.U. Hubballi, was the Guest of Honor. Shri. V.B. Yalali, Vice-President, Lingayat Education Association, Dharwad presided the function. Shri. C.B. Matti, Hon. Secretary Lingayat Education Association, Dharwad, Shri. S.S. Desai Member, Managing Committee of Lingayat Education Association, Dharwad and Shri. M.R. Indi Member, Managing Committee of Lingayat Education Association, Dharwad, Dr. S.V. Sogi, Principal, Shri. B.B. Santoji Physical Education Director, Hurakadli Ajja Law College, Dharwad, Staff, Students, Team Managers and Participants were present in the function.

## **WOMEN**

| I Place   | _ | Govt. Law College Hassan            |
|-----------|---|-------------------------------------|
| II Place  | _ | Vivekanand Law College, Puttur      |
| III Place | _ | Ramaiah College of Law, Bengaluru   |
| IV Place  | - | Bishop Cotton Law College Bengaluru |