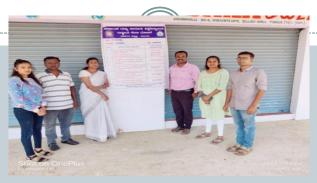

#### ಮೈದಾಳ ಗ್ರಾಮ ಪಂಚಾಯಿತಿಯಲ್ಲಿ ಕಾನೂನು ಅರಿವು ಕಾರ್ಯಕ್ರಮ

ಯೋಜನೆ ಘಟಕ ಶುಮಕೂರು,ಕರ್ನಾಟಕ ರಾಜ್ಯ ಕಾನೂನು ಇವರುಗಳ ಸಹಯೋಗದೊಂದಿಗೆ ಅಮೃತ ಗ್ರಾಮ ಪಂಚಾಯಿತಿ ಯೋಜನೆ ಆಡಿ ಆಯೆಯಾಗಿರುವ ಗಾಮ ಪಂಚಾಯಿಕಿಗಳ ಹಳಿಯ ಜನರ ಕಾನೂನು ಅರಿವು ಮತ್ತು ಸರ್ಕಾರದ ಯೋಜನೆಗಳ ಬಗ್ಗೆ ಅರಿವು ಸೌಲಭ್ಯಗಳ ಮಾಹಿತಿ ಸಂಗ್ರಹಿಸುವ ಕಾರ್ಯಕ್ರಮವನ್ನು ಕುಮಕೂರಿನ ಮೈದಾಳ

ಈ ಕಾರ್ಯಕ್ರಮವನ್ನು ಜಿಲ್ಲಾ ಕಾನೂನು ಸೇವಾ ಪಾಧಿಕಾರದ ಶ್ರೀಮತ್ನಿನೂರುನ್ರೀಸರವರು ಉದ್ಘಾಟಿಸಿ ಈ ರೀತಿ ಸರ್ಕಾರದ ಸೌಲಭ್ಯಗಳು ಹಾಗೂ ಕಾನೂನಿನ ಅರಿವು ಗ್ರಾಮೀಣ ಜನರಲ್ಲಿ ಯಾವ ಮಟ್ಟಿಗೆ ಇದೆ ಎಂಬುದನ್ನು ಅರಿಯಲು ಸರ್ಕಾರ ಕಾಲೇಜು *वर्ग क्रम क्रम क्रे*ट्राव्हिनाएंको एको क्राविस्तव्यक्तिकार केव्या ಒಳ್ಳೆಯ ಮಾರ್ಗವಾಗಿದೆ ಈ ರೀತಿ ವಿದ್ಯಾರ್ಥಿಗಳು ಗ್ರಾಮೀಣ ಜನರ ಕಷ್ಟಗಳನ್ನು ಮತ್ತು ಹನೂನಿನ ಅರಿವಿನ ಬಗ್ಗೆ ನೇರವಾಗಿ ತಿಳಿಯಲು ಸಹಕಾರವಾಗಿದೆ ಎಂದು ತಿಳಿಸಿದರು,

ಆಧ್ಯಕ್ಷರಾದ ಶ್ರೀಮತಿ ಮಾಲಾ ಮಂಜುನಾಥ್ ರವರು ,ಮುಖ್ಯ ಅತಿಥಿಗಳಾಗಿ ಉಪಾಧ್ಯಕರಾದ ನರಸಿಂಹಮೂರ್ತಿ, ಪಿಡಿಒ ಶ್ರೀ ಮೋಹನ್,ಮೈದಾಳ ಗಾಮದ ವಕೀಲರಾದ ಶ್ರೀ ಕಿರಣ್ ರವರು,ಕಾಲೀಬು ಎನ್.ಎಸ್.ಎಸ್ ಕಾರ್ಯಕ್ಷಮ ಅಧಿಕಾರಿಗಳಾದ ಡಾ.ಕಿಶೋರ್.ವಿ, ಶ್ರೀಮತಿ ರೂಪ, ಶ್ರೀಮತಿ ಪುಷ್ಯ ಡಾ. ಮುದ್ದುರಾಜು, ಹಾಗೂ ಕಾನೂನು ಕಾಲೇಜಿನ ಎಲ್ಲಾ ಎನ್.ಎಸ್.ಎಸ್ ಸ್ವಯಂ ಸೇವಕರು ಛಾಗವಹಿಸಿ ಮೈದಾಳ ಗ್ರಾಮ ಪಂಚಾಯಿತಿಯ ಅಡಿಯಲ್ಲಿ ಬರುವ ಮೈದಾಳ ಹಾಗೂ ಮಾದಗೊಂಡನಹಳ್ಳಿ ಕೊಂಡ ನಾಯಕನಹಳ್ಳಿ ಗ್ರಾಮದ ಕಾನೂನು ಆರಿವು ಮತ್ತು ಸರ್ಕಾರದ ಸೌಲಭ್ಯಗಳ ಕುರಿತು ಸಮೀಕ್ಷೆಯನ್ನು