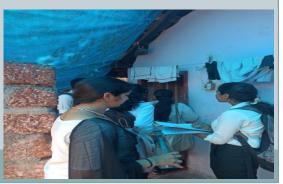

### 1. Door to door survey

Students from the affiliated Law Colleges visited every house in allotted villages and collected information through questionnaire as to Identity Cards such as Adhaar Card, Pan Card, Voter ID, availing of government facilities, legal issues pending, if any, etc.

- 2. On the basis of information collected by the affiliated Law Colleges in the allotted villages, organized legal awareness programmes to educate the villagers to avail Govt. facilitates.
- The programmes were presided over by District and Taluka Legal Service Authorities, Officers from Police Department, Health Department and head of the village panchayats.