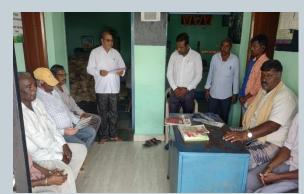

#### ಮೈದಾಳ ಗ್ರಾಮ ಪಂಚಾಯಿತಿಯಲ್ಲಿ ಕಾನೂನು ಅರಿವು ಕಾರ್ಯಕ್ರಮ

ಯೋಜನೆ ಘಟಕ ಶುಮಕೂರು,ಕರ್ನಾಟಕ ರಾಜ್ಯ ಕಾನೂನು ಇವರುಗಳ ಸಹಯೋಗದೊಂದಿಗೆ ಅಮೃತ ಗ್ರಾಮ ಪಂಚಾಯಿತಿ ಯೋಜನೆ ಆಡಿ ಆಯೆಯಾಗಿರುವ ಗಾಮ ಪಂಚಾಯಿಕಿಗಳ ಹಳಿಯ ಜನರ ಕಾನೂನು ಅರಿವು ಮತ್ತು ಸರ್ಕಾರದ ಯೋಜನೆಗಳ ಬಗ್ಗೆ ಅರಿವು ಸೌಲಭ್ಯಗಳ ಮಾಹಿತಿ ಸಂಗ್ರಹಿಸುವ ಕಾರ್ಯಕ್ರಮವನ್ನು ಕುಮಕೂರಿನ ಮೈದಾಳ

ಈ ಕಾರ್ಯಕ್ರಮವನ್ನು ಜಿಲ್ಲಾ ಕಾನೂನು ಸೇವಾ ಪಾಧಿಕಾರದ ಶ್ರೀಮತ್ನಿನೂರುನ್ರೀಸರವರು ಉದ್ಘಾಟಿಸಿ ಈ ರೀತಿ ಸರ್ಕಾರದ ಸೌಲಭ್ಯಗಳು ಹಾಗೂ ಕಾನೂನಿನ ಅರಿವು ಗ್ರಾಮೀಣ ಜನರಲ್ಲಿ ಯಾವ ಮಟ್ಟಿಗೆ ಇದೆ ಎಂಬುದನ್ನು ಅರಿಯಲು ಸರ್ಕಾರ ಕಾಲೇಜು *वर्ग क्रम क्रम क्रे*ट्राव्हिनाएंको एको क्राविस्तव्यक्तिकार केव्या ಒಳ್ಳೆಯ ಮಾರ್ಗವಾಗಿದೆ ಈ ರೀತಿ ವಿದ್ಯಾರ್ಥಿಗಳು ಗ್ರಾಮೀಣ ಜನರ ಕಷ್ಟಗಳನ್ನು ಮತ್ತು ಹನೂನಿನ ಅರಿವಿನ ಬಗ್ಗೆ ನೇರವಾಗಿ ತಿಳಿಯಲು ಸಹಕಾರವಾಗಿದೆ ಎಂದು ತಿಳಿಸಿದರು,

ಆಧ್ಯಕ್ಷರಾದ ಶ್ರೀಮತಿ ಮಾಲಾ ಮಂಜುನಾಥ್ ರವರು ,ಮುಖ್ಯ ಅತಿಥಿಗಳಾಗಿ ಉಪಾಧ್ಯಕರಾದ ನರಸಿಂಹಮೂರ್ತಿ, ಪಿಡಿಒ ಶ್ರೀ ಮೋಹನ್,ಮೈದಾಳ ಗಾಮದ ವಕೀಲರಾದ ಶ್ರೀ ಕಿರಣ್ ರವರು,ಕಾಲೀಬು ಎನ್.ಎಸ್.ಎಸ್ ಕಾರ್ಯಕ್ಷಮ ಅಧಿಕಾರಿಗಳಾದ ಡಾ.ಕಿಶೋರ್.ವಿ, ಶ್ರೀಮತಿ ರೂಪ, ಶ್ರೀಮತಿ ಪುಷ್ಯ ಡಾ. ಮುದ್ದುರಾಜು, ಹಾಗೂ ಕಾನೂನು ಕಾಲೇಜಿನ ಎಲ್ಲಾ ಎನ್.ಎಸ್.ಎಸ್ ಸ್ವಯಂ ಸೇವಕರು ಛಾಗವಹಿಸಿ ಮೈದಾಳ ಗ್ರಾಮ ಪಂಚಾಯಿತಿಯ ಅಡಿಯಲ್ಲಿ ಬರುವ ಮೈದಾಳ ಹಾಗೂ ಮಾದಗೊಂಡನಹಳ್ಳಿ ಕೊಂಡ ನಾಯಕನಹಳ್ಳಿ ಗ್ರಾಮದ ಕಾನೂನು ಆರಿವು ಮತ್ತು ಸರ್ಕಾರದ ಸೌಲಭ್ಯಗಳ ಕುರಿತು ಸಮೀಕ್ಷೆಯನ್ನು