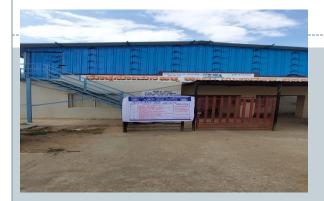

#### रुकारपंच ಯೋಜನೆ: ಮಾಹಿಸಿ ಸಂಗ್ರಹ

"तंकरपंद रिपर्धार्मका, दत्रप्र केप्रकार, बार्ट्यावित्यतं है।

राज्यासन् शास्त्रपूर्व तेपीरक्रियोक्षरः, स्त्रेश्च केरलः, का.चि.संब वंदर्व, इंद्र, का.संप्रकारक श्रुवेच

- 3. Boards and banners were placed in every allotted villages by affiliated Law Colleges.
- ➤ Boards contained helpline numbers for quick access of information from concerned authority.
- > Helpline numbers of following authorities was provided:
- Karnataka State Legal Service Authority.
- District Legal Service Authority.
- Taluka Legal Service Authority.
- NSS Cell, Karnataka State Law University.
- Affiliated Law Colleges concerned.

ಪುತ್ತೂರು ವಿವೇಕಾನಂದ ಕಾನೂನು ಮಹಾವಿದ್ಯಾಲಯದ ವತಿಯಿಂದ ಇಂದು ನಮ್ಮ ಸಂಸ್ಥೆಯ ಫಲಾನುಭವಿ ಗ್ರಾಮವಾದ ಶಾಂತಿಗೋಡು ಹಾಗೂ ನರಿಮೊಗರು ಗ್ರಾಮದಲ್ಲಿ ಕಾನೂನು ನೆರವು ನೀಡುವ ಸಂಸ್ಥೆಗಳ ದೂರವಾಣಿಗಳಿರುವ ಮಾಹಿತಿ ಫಲಕವನ್ನು ಅಳವಡಿಸಲಾಯಿತು.