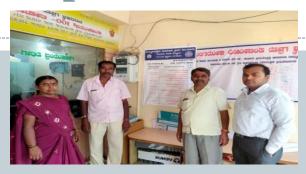

- 2. On the basis of information collected by the affiliated Law Colleges in the allotted villages, organized legal awareness programmes to educate the villagers to avail Govt. facilitates.
- The programmes were presided over by District and Taluka Legal Service Authorities, Officers from Police Department, Health Department and head of the village panchayats.