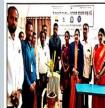

#### ಮೈದಾಳ ಗ್ರಾಮ ಪಂಚಾಯಿತಿಯಲ್ಲಿ ಕಾನೂನು ಅರಿವು ಕಾರ್ಯಕ್ರಮ

ಯೋಜನೆ ಘಟಕ ಶುಮಕೂರು,ಕರ್ನಾಟಕ ರಾಜ್ಯ ಕಾನೂನು ಇವರುಗಳ ಸಹಯೋಗದೊಂದಿಗೆ ಅಮೃತ ಗ್ರಾಮ ಪಂಚಾಯಿತಿ ಯೋಜನೆ ಆಡಿ ಆಯೆಯಾಗಿರುವ ಗಾಮ ಪಂಚಾಯಿಕಿಗಳ ಹಳಿಯ ಜನರ ಕಾನೂನು ಅರಿವು ಮತ್ತು ಸರ್ಕಾರದ ಯೋಜನೆಗಳ ಬಗ್ಗೆ ಅರಿವು ಸೌಲಭ್ಯಗಳ ಮಾಹಿತಿ ಸಂಗ್ರಹಿಸುವ ಕಾರ್ಯಕ್ರಮವನ್ನು ಕುಮಕೂರಿನ ಮೈದಾಳ

ಈ ಕಾರ್ಯಕ್ರಮವನ್ನು ಜಿಲ್ಲಾ ಕಾನೂನು ಸೇವಾ ಪಾಧಿಕಾರದ ಶ್ರೀಮತ್ನಿನೂರುನ್ರೀಸರವರು ಉದ್ಘಾಟಿಸಿ ಈ ರೀತಿ ಸರ್ಕಾರದ ಸೌಲಭ್ಯಗಳು ಹಾಗೂ ಕಾನೂನಿನ ಅರಿವು ಗ್ರಾಮೀಣ ಜನರಲ್ಲಿ ಯಾವ ಮಟ್ಟಿಗೆ ಇದೆ ಎಂಬುದನ್ನು ಅರಿಯಲು ಸರ್ಕಾರ ಕಾಲೇಜು *वर्ग क्रम क्रम क्रे*ट्राव्हिनाएंको एको क्राविस्तव्यक्तिकार केव्या ಒಳ್ಳೆಯ ಮಾರ್ಗವಾಗಿದೆ ಈ ರೀತಿ ವಿದ್ಯಾರ್ಥಿಗಳು ಗ್ರಾಮೀಣ ಜನರ ಕಷ್ಟಗಳನ್ನು ಮತ್ತು ಹನೂನಿನ ಅರಿವಿನ ಬಗ್ಗೆ ನೇರವಾಗಿ ತಿಳಿಯಲು ಸಹಕಾರವಾಗಿದೆ ಎಂದು ತಿಳಿಸಿದರು,

ಆಧ್ಯಕ್ಷರಾದ ಶ್ರೀಮತಿ ಮಾಲಾ ಮಂಜುನಾಥ್ ರವರು ,ಮುಖ್ಯ ಅತಿಥಿಗಳಾಗಿ ಉಪಾಧ್ಯಕರಾದ ನರಸಿಂಹಮೂರ್ತಿ, ಪಿಡಿಒ ಶ್ರೀ ಮೋಹನ್,ಮೈದಾಳ ಗಾಮದ ವಕೀಲರಾದ ಶ್ರೀ ಕಿರಣ್ ರವರು,ಕಾಲೀಬು ಎನ್.ಎಸ್.ಎಸ್ ಕಾರ್ಯಕ್ಷಮ ಅಧಿಕಾರಿಗಳಾದ ಡಾ.ಕಿಶೋರ್.ವಿ, ಶ್ರೀಮತಿ ರೂಪ, ಶ್ರೀಮತಿ ಪುಷ್ಯ ಡಾ. ಮುದ್ದುರಾಜು, ಹಾಗೂ ಕಾನೂನು ಕಾಲೇಜಿನ ಎಲ್ಲಾ ಎನ್.ಎಸ್.ಎಸ್ ಸ್ವಯಂ ಸೇವಕರು ಛಾಗವಹಿಸಿ ಮೈದಾಳ ಗ್ರಾಮ ಪಂಚಾಯಿತಿಯ ಅಡಿಯಲ್ಲಿ ಬರುವ ಮೈದಾಳ ಹಾಗೂ ಮಾದಗೊಂಡನಹಳ್ಳಿ ಕೊಂಡ ನಾಯಕನಹಳ್ಳಿ ಗ್ರಾಮದ ಕಾನೂನು ಆರಿವು ಮತ್ತು ಸರ್ಕಾರದ ಸೌಲಭ್ಯಗಳ ಕುರಿತು ಸಮೀಕ್ಷೆಯನ್ನು