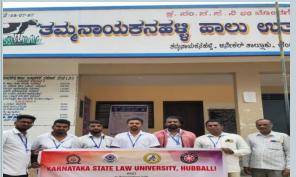

#### ಮೈದಾಳ ಗ್ರಾಮ ಪಂಚಾಯಿತಿಯಲ್ಲಿ ಕಾನೂನು ಅರಿವು ಕಾರ್ಯಕ್ರಮ

ಯೋಜನೆ ಘಟಕ ಶುಮಕೂರು,ಕರ್ನಾಟಕ ರಾಜ್ಯ ಕಾನೂನು ಇವರುಗಳ ಸಹಯೋಗದೊಂದಿಗೆ ಅಮೃತ ಗ್ರಾಮ ಪಂಚಾಯಿತಿ ಯೋಜನೆ ಆಡಿ ಆಯೆಯಾಗಿರುವ ಗಾಮ ಪಂಚಾಯಿಕಿಗಳ ಹಳಿಯ ಜನರ ಕಾನೂನು ಅರಿವು ಮತ್ತು ಸರ್ಕಾರದ ಯೋಜನೆಗಳ ಬಗ್ಗೆ ಅರಿವು ಸೌಲಭ್ಯಗಳ ಮಾಹಿತಿ ಸಂಗ್ರಹಿಸುವ ಕಾರ್ಯಕ್ರಮವನ್ನು ಕುಮಕೂರಿನ ಮೈದಾಳ

ಈ ಕಾರ್ಯಕ್ರಮವನ್ನು ಜಿಲ್ಲಾ ಕಾನೂನು ಸೇವಾ ಪಾಧಿಕಾರದ ಶ್ರೀಮತ್ನಿನೂರುನ್ರೀಸರವರು ಉದ್ಘಾಟಿಸಿ ಈ ರೀತಿ ಸರ್ಕಾರದ ಸೌಲಭ್ಯಗಳು ಹಾಗೂ ಕಾನೂನಿನ ಅರಿವು ಗ್ರಾಮೀಣ ಜನರಲ್ಲಿ ಯಾವ ಮಟ್ಟಿಗೆ ಇದೆ ಎಂಬುದನ್ನು ಅರಿಯಲು ಸರ್ಕಾರ ಕಾಲೇಜು *वर्ग क्रम क्रम क्रे*ट्राव्हिनाएंको एको क्राविस्तव्यक्तिकार केव्या ಒಳ್ಳೆಯ ಮಾರ್ಗವಾಗಿದೆ ಈ ರೀತಿ ವಿದ್ಯಾರ್ಥಿಗಳು ಗ್ರಾಮೀಣ ಜನರ ಕಷ್ಟಗಳನ್ನು ಮತ್ತು ಹನೂನಿನ ಅರಿವಿನ ಬಗ್ಗೆ ನೇರವಾಗಿ ತಿಳಿಯಲು ಸಹಕಾರವಾಗಿದೆ ಎಂದು ತಿಳಿಸಿದರು,

ಆಧ್ಯಕ್ಷರಾದ ಶ್ರೀಮತಿ ಮಾಲಾ ಮಂಜುನಾಥ್ ರವರು ,ಮುಖ್ಯ ಅತಿಥಿಗಳಾಗಿ ಉಪಾಧ್ಯಕರಾದ ನರಸಿಂಹಮೂರ್ತಿ, ಪಿಡಿಒ ಶ್ರೀ ಮೋಹನ್,ಮೈದಾಳ ಗಾಮದ ವಕೀಲರಾದ ಶ್ರೀ ಕಿರಣ್ ರವರು,ಕಾಲೀಬು ಎನ್.ಎಸ್.ಎಸ್ ಕಾರ್ಯಕ್ಷಮ ಅಧಿಕಾರಿಗಳಾದ ಡಾ.ಕಿಶೋರ್.ವಿ, ಶ್ರೀಮತಿ ರೂಪ, ಶ್ರೀಮತಿ ಪುಷ್ಯ ಡಾ. ಮುದ್ದುರಾಜು, ಹಾಗೂ ಕಾನೂನು ಕಾಲೇಜಿನ ಎಲ್ಲಾ ಎನ್.ಎಸ್.ಎಸ್ ಸ್ವಯಂ ಸೇವಕರು ಛಾಗವಹಿಸಿ ಮೈದಾಳ ಗ್ರಾಮ ಪಂಚಾಯಿತಿಯ ಅಡಿಯಲ್ಲಿ ಬರುವ ಮೈದಾಳ ಹಾಗೂ ಮಾದಗೊಂಡನಹಳ್ಳಿ ಕೊಂಡ ನಾಯಕನಹಳ್ಳಿ ಗ್ರಾಮದ ಕಾನೂನು ಆರಿವು ಮತ್ತು ಸರ್ಕಾರದ ಸೌಲಭ್ಯಗಳ ಕುರಿತು ಸಮೀಕ್ಷೆಯನ್ನು