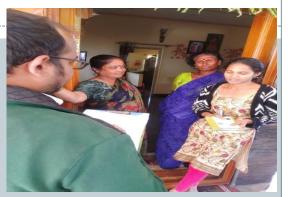

- 2. On the basis of information collected by the affiliated Law Colleges in the allotted villages, organized legal awareness programmes to educate the villagers to avail Govt. facilitates.
- The programmes were presided over by District and Taluka Legal Service Authorities, Officers from Police Department, Health Department and head of the village panchayats.