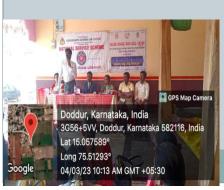

#### रुकारपंच ಯೋಜನೆ: ಮಾಹಿಸಿ ಸಂಗ್ರಹ

"तंकरपंद रिपर्धार्मका, दत्रप्र केप्रकार, बार्ट्यावित्यतं है।

राज्यासन् शास्त्रपूर्व तेपीरक्रियोक्षरः, स्त्रेश्च केरलः, का.चि.संब वंदर्व, इंद्र, का.संप्रकारक श्रुवेच

- 3. Boards and banners were placed in every allotted villages by affiliated Law Colleges.
- ➤ Boards contained helpline numbers for quick access of information from concerned authority.
- > Helpline numbers of following authorities was provided:
- Karnataka State Legal Service Authority.
- District Legal Service Authority.
- Taluka Legal Service Authority.
- NSS Cell, Karnataka State Law University.
- Affiliated Law Colleges concerned.