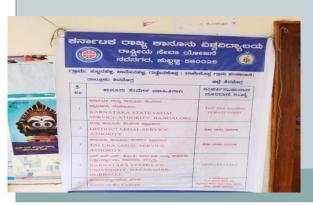

#### रुकारपंच ಯೋಜನೆ: ಮಾಹಿಸಿ ಸಂಗ್ರಹ

"तंकरपंद रिपर्धार्मका, दत्रप्र केप्रकार, बार्ट्यावित्यतं है।

राज्यासन् शास्त्रपूर्व तेपीरक्रियोक्षरः, स्त्रेश्च केरलः, का.चि.संब वंदर्व, इंद्र, का.संप्रकारक श्रुवेच

- 3. Boards and banners were placed in every allotted villages by affiliated Law Colleges.
- ➤ Boards contained helpline numbers for quick access of information from concerned authority.
- > Helpline numbers of following authorities was provided:
- Karnataka State Legal Service Authority.
- District Legal Service Authority.
- Taluka Legal Service Authority.
- NSS Cell, Karnataka State Law University.
- Affiliated Law Colleges concerned.

ಪುತ್ತೂರು ವಿವೇಕಾನಂದ ಕಾನೂನು ಮಹಾವಿದ್ಯಾಲಯದ ವತಿಯಿಂದ ಇಂದು ನಮ್ಮ ಸಂಸ್ಥೆಯ ಫಲಾನುಭವಿ ಗ್ರಾಮವಾದ ಶಾಂತಿಗೋಡು ಹಾಗೂ ನರಿಮೊಗರು ಗ್ರಾಮದಲ್ಲಿ ಕಾನೂನು ನೆರವು ನೀಡುವ ಸಂಸ್ಥೆಗಳ ದೂರವಾಣಿಗಳಿರುವ ಮಾಹಿತಿ ಫಲಕವನ್ನು ಅಳವಡಿಸಲಾಯಿತು.