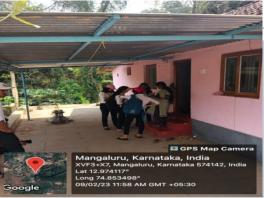

- 2. On the basis of information collected by the affiliated Law Colleges in the allotted villages, organized legal awareness programmes to educate the villagers to avail Govt. facilitates.
- The programmes were presided over by District and Taluka Legal Service Authorities, Officers from Police Department, Health Department and head of the village panchayats.