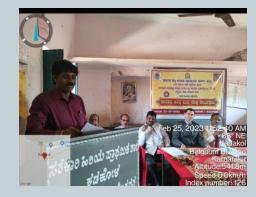

#### ಮೈದಾಳ ಗ್ರಾಮ ಪಂಚಾಯಿತಿಯಲ್ಲಿ ಕಾನೂನು ಅರಿವು ಕಾರ್ಯಕ್ರಮ

ಯೋಜನೆ ಘಟಕ ಶುಮಕೂರು,ಕರ್ನಾಟಕ ರಾಜ್ಯ ಕಾನೂನು ಇವರುಗಳ ಸಹಯೋಗದೊಂದಿಗೆ ಅಮೃತ ಗ್ರಾಮ ಪಂಚಾಯಿತಿ ಯೋಜನೆ ಆಡಿ ಆಯೆಯಾಗಿರುವ ಗಾಮ ಪಂಚಾಯಿಕಿಗಳ ಹಳಿಯ ಜನರ ಕಾನೂನು ಅರಿವು ಮತ್ತು ಸರ್ಕಾರದ ಯೋಜನೆಗಳ ಬಗ್ಗೆ ಅರಿವು ಸೌಲಭ್ಯಗಳ ಮಾಹಿತಿ ಸಂಗ್ರಹಿಸುವ ಕಾರ್ಯಕ್ರಮವನ್ನು ಕುಮಕೂರಿನ ಮೈದಾಳ

ಈ ಕಾರ್ಯಕ್ರಮವನ್ನು ಜಿಲ್ಲಾ ಕಾನೂನು ಸೇವಾ ಪಾಧಿಕಾರದ ಶ್ರೀಮತ್ನಿನೂರುನ್ರೀಸರವರು ಉದ್ಘಾಟಿಸಿ ಈ ರೀತಿ ಸರ್ಕಾರದ ಸೌಲಭ್ಯಗಳು ಹಾಗೂ ಕಾನೂನಿನ ಅರಿವು ಗ್ರಾಮೀಣ ಜನರಲ್ಲಿ ಯಾವ ಮಟ್ಟಿಗೆ ಇದೆ ಎಂಬುದನ್ನು ಅರಿಯಲು ಸರ್ಕಾರ ಕಾಲೇಜು *वर्ग क्रम क्रम क्रे*ट्राव्हिनाएंको एको क्राविस्तव्यक्तिकार केव्या ಒಳ್ಳೆಯ ಮಾರ್ಗವಾಗಿದೆ ಈ ರೀತಿ ವಿದ್ಯಾರ್ಥಿಗಳು ಗ್ರಾಮೀಣ ಜನರ ಕಷ್ಟಗಳನ್ನು ಮತ್ತು ಹನೂನಿನ ಅರಿವಿನ ಬಗ್ಗೆ ನೇರವಾಗಿ ತಿಳಿಯಲು ಸಹಕಾರವಾಗಿದೆ ಎಂದು ತಿಳಿಸಿದರು,

ಆಧ್ಯಕ್ಷರಾದ ಶ್ರೀಮತಿ ಮಾಲಾ ಮಂಜುನಾಥ್ ರವರು ,ಮುಖ್ಯ ಅತಿಥಿಗಳಾಗಿ ಉಪಾಧ್ಯಕರಾದ ನರಸಿಂಹಮೂರ್ತಿ, ಪಿಡಿಒ ಶ್ರೀ ಮೋಹನ್,ಮೈದಾಳ ಗಾಮದ ವಕೀಲರಾದ ಶ್ರೀ ಕಿರಣ್ ರವರು,ಕಾಲೀಬು ಎನ್.ಎಸ್.ಎಸ್ ಕಾರ್ಯಕ್ಷಮ ಅಧಿಕಾರಿಗಳಾದ ಡಾ.ಕಿಶೋರ್.ವಿ, ಶ್ರೀಮತಿ ರೂಪ, ಶ್ರೀಮತಿ ಪುಷ್ಯ ಡಾ. ಮುದ್ದುರಾಜು, ಹಾಗೂ ಕಾನೂನು ಕಾಲೇಜಿನ ಎಲ್ಲಾ ಎನ್.ಎಸ್.ಎಸ್ ಸ್ವಯಂ ಸೇವಕರು ಛಾಗವಹಿಸಿ ಮೈದಾಳ ಗ್ರಾಮ ಪಂಚಾಯಿತಿಯ ಅಡಿಯಲ್ಲಿ ಬರುವ ಮೈದಾಳ ಹಾಗೂ ಮಾದಗೊಂಡನಹಳ್ಳಿ ಕೊಂಡ ನಾಯಕನಹಳ್ಳಿ ಗ್ರಾಮದ ಕಾನೂನು ಆರಿವು ಮತ್ತು ಸರ್ಕಾರದ ಸೌಲಭ್ಯಗಳ ಕುರಿತು ಸಮೀಕ್ಷೆಯನ್ನು