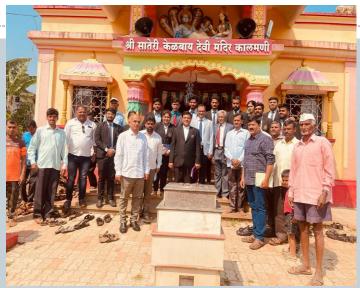

- 2. On the basis of information collected by the affiliated Law Colleges in the allotted villages, organized legal awareness programmes to educate the villagers to avail Govt. facilitates.
- The programmes were presided over by District and Taluka Legal Service Authorities, Officers from Police Department, Health Department and head of the village panchayats.

#### ಮೈದಾಳ ಗ್ರಾಮ ಪಂಚಾಯಿತಿಯಲ್ಲಿ ಕಾನೂನು ಅರಿವು ಕಾರ್ಯಕ್ರಮ

ಯೋಜನೆ ಘಟಕ ಶುಮಕೂರು,ಕರ್ನಾಟಕ ರಾಜ್ಯ ಕಾನೂನು ಇವರುಗಳ ಸಹಯೋಗದೊಂದಿಗೆ ಅಮೃತ ಗ್ರಾಮ ಪಂಚಾಯಿತಿ ಯೋಜನೆ ಆಡಿ ಆಯೆಯಾಗಿರುವ ಗಾಮ ಪಂಚಾಯಿಕಿಗಳ ಹಳಿಯ ಜನರ ಕಾನೂನು ಅರಿವು ಮತ್ತು ಸರ್ಕಾರದ ಯೋಜನೆಗಳ ಬಗ್ಗೆ ಅರಿವು ಸೌಲಭ್ಯಗಳ ಮಾಹಿತಿ ಸಂಗ್ರಹಿಸುವ ಕಾರ್ಯಕ್ರಮವನ್ನು ಕುಮಕೂರಿನ ಮೈದಾಳ

ಈ ಕಾರ್ಯಕ್ರಮವನ್ನು ಜಿಲ್ಲಾ ಕಾನೂನು ಸೇವಾ ಪಾಧಿಕಾರದ ಶ್ರೀಮತ್ನಿನೂರುನ್ರೀಸರವರು ಉದ್ಘಾಟಿಸಿ ಈ ರೀತಿ ಸರ್ಕಾರದ ಸೌಲಭ್ಯಗಳು ಹಾಗೂ ಕಾನೂನಿನ ಅರಿವು ಗ್ರಾಮೀಣ ಜನರಲ್ಲಿ ಯಾವ ಮಟ್ಟಿಗೆ ಇದೆ ಎಂಬುದನ್ನು ಅರಿಯಲು ಸರ್ಕಾರ ಕಾಲೇಜು *वर्ग क्रम क्रम क्रे*ट्राव्हिनाएंको एको क्राविस्तव्यक्तिकार केव्या ಒಳ್ಳೆಯ ಮಾರ್ಗವಾಗಿದೆ ಈ ರೀತಿ ವಿದ್ಯಾರ್ಥಿಗಳು ಗ್ರಾಮೀಣ ಜನರ ಕಷ್ಟಗಳನ್ನು ಮತ್ತು ಹನೂನಿನ ಅರಿವಿನ ಬಗ್ಗೆ ನೇರವಾಗಿ ತಿಳಿಯಲು ಸಹಕಾರವಾಗಿದೆ ಎಂದು ತಿಳಿಸಿದರು,

ಆಧ್ಯಕ್ಷರಾದ ಶ್ರೀಮತಿ ಮಾಲಾ ಮಂಜುನಾಥ್ ರವರು ,ಮುಖ್ಯ ಅತಿಥಿಗಳಾಗಿ ಉಪಾಧ್ಯಕರಾದ ನರಸಿಂಹಮೂರ್ತಿ, ಪಿಡಿಒ ಶ್ರೀ ಮೋಹನ್,ಮೈದಾಳ ಗಾಮದ ವಕೀಲರಾದ ಶ್ರೀ ಕಿರಣ್ ರವರು,ಕಾಲೀಬು ಎನ್.ಎಸ್.ಎಸ್ ಕಾರ್ಯಕ್ಷಮ ಅಧಿಕಾರಿಗಳಾದ ಡಾ.ಕಿಶೋರ್.ವಿ, ಶ್ರೀಮತಿ ರೂಪ, ಶ್ರೀಮತಿ ಪುಷ್ಯ ಡಾ. ಮುದ್ದುರಾಜು, ಹಾಗೂ ಕಾನೂನು ಕಾಲೇಜಿನ ಎಲ್ಲಾ ಎನ್.ಎಸ್.ಎಸ್ ಸ್ವಯಂ ಸೇವಕರು ಛಾಗವಹಿಸಿ ಮೈದಾಳ ಗ್ರಾಮ ಪಂಚಾಯಿತಿಯ ಅಡಿಯಲ್ಲಿ ಬರುವ ಮೈದಾಳ ಹಾಗೂ ಮಾದಗೊಂಡನಹಳ್ಳಿ ಕೊಂಡ ನಾಯಕನಹಳ್ಳಿ ಗ್ರಾಮದ ಕಾನೂನು ಆರಿವು ಮತ್ತು ಸರ್ಕಾರದ ಸೌಲಭ್ಯಗಳ ಕುರಿತು ಸಮೀಕ್ಷೆಯನ್ನು