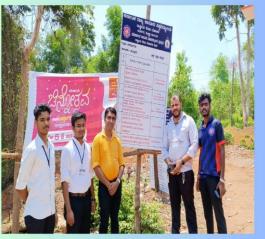

#### रुकारपंच ಯೋಜನೆ: ಮಾಹಿಸಿ ಸಂಗ್ರಹ

"तंकरपंद रिपर्धार्मका, दत्रप्र केप्रकार, बार्ट्यावित्यतं है।

राज्यासन् शास्त्रपूर्व तेपीरक्रियोक्षरः, स्त्रेश्च केरलः, का.चि.संब वंदर्व, इंद्र, का.संप्रकारक श्रुवेच

- 3. Boards and banners were placed in every allotted villages by affiliated Law Colleges.
- ➤ Boards contained helpline numbers for quick access of information from concerned authority.
- > Helpline numbers of following authorities was provided:
- Karnataka State Legal Service Authority.
- District Legal Service Authority.
- Taluka Legal Service Authority.
- NSS Cell, Karnataka State Law University.
- Affiliated Law Colleges concerned.

ಪುತ್ತೂರು ವಿವೇಕಾನಂದ ಕಾನೂನು ಮಹಾವಿದ್ಯಾಲಯದ ವತಿಯಿಂದ ಇಂದು ನಮ್ಮ ಸಂಸ್ಥೆಯ ಫಲಾನುಭವಿ ಗ್ರಾಮವಾದ ಶಾಂತಿಗೋಡು ಹಾಗೂ ನರಿಮೊಗರು ಗ್ರಾಮದಲ್ಲಿ ಕಾನೂನು ನೆರವು ನೀಡುವ ಸಂಸ್ಥೆಗಳ ದೂರವಾಣಿಗಳಿರುವ ಮಾಹಿತಿ ಫಲಕವನ್ನು ಅಳವಡಿಸಲಾಯಿತು.