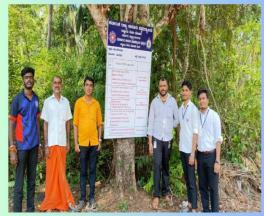

#### ಮೈದಾಳ ಗ್ರಾಮ ಪಂಚಾಯಿತಿಯಲ್ಲಿ ಕಾನೂನು ಅರಿವು ಕಾರ್ಯಕ್ರಮ

ಯೋಜನೆ ಘಟಕ ಶುಮಕೂರು,ಕರ್ನಾಟಕ ರಾಜ್ಯ ಕಾನೂನು ಇವರುಗಳ ಸಹಯೋಗದೊಂದಿಗೆ ಅಮೃತ ಗ್ರಾಮ ಪಂಚಾಯಿತಿ ಯೋಜನೆ ಆಡಿ ಆಯೆಯಾಗಿರುವ ಗಾಮ ಪಂಚಾಯಿಕಿಗಳ ಹಳಿಯ ಜನರ ಕಾನೂನು ಅರಿವು ಮತ್ತು ಸರ್ಕಾರದ ಯೋಜನೆಗಳ ಬಗ್ಗೆ ಅರಿವು ಸೌಲಭ್ಯಗಳ ಮಾಹಿತಿ ಸಂಗ್ರಹಿಸುವ ಕಾರ್ಯಕ್ರಮವನ್ನು ಕುಮಕೂರಿನ ಮೈದಾಳ

ಈ ಕಾರ್ಯಕ್ರಮವನ್ನು ಜಿಲ್ಲಾ ಕಾನೂನು ಸೇವಾ ಪಾಧಿಕಾರದ ಶ್ರೀಮತ್ನಿನೂರುನ್ರೀಸರವರು ಉದ್ಘಾಟಿಸಿ ಈ ರೀತಿ ಸರ್ಕಾರದ ಸೌಲಭ್ಯಗಳು ಹಾಗೂ ಕಾನೂನಿನ ಅರಿವು ಗ್ರಾಮೀಣ ಜನರಲ್ಲಿ ಯಾವ ಮಟ್ಟಿಗೆ ಇದೆ ಎಂಬುದನ್ನು ಅರಿಯಲು ಸರ್ಕಾರ ಕಾಲೇಜು *वर्ग क्रम क्रम क्रे*ट्राव्हिनाएंको एको क्राविस्तव्यक्तिकार केव्या ಒಳ್ಳೆಯ ಮಾರ್ಗವಾಗಿದೆ ಈ ರೀತಿ ವಿದ್ಯಾರ್ಥಿಗಳು ಗ್ರಾಮೀಣ ಜನರ ಕಷ್ಟಗಳನ್ನು ಮತ್ತು ಹನೂನಿನ ಅರಿವಿನ ಬಗ್ಗೆ ನೇರವಾಗಿ ತಿಳಿಯಲು ಸಹಕಾರವಾಗಿದೆ ಎಂದು ತಿಳಿಸಿದರು,

ಆಧ್ಯಕ್ಷರಾದ ಶ್ರೀಮತಿ ಮಾಲಾ ಮಂಜುನಾಥ್ ರವರು ,ಮುಖ್ಯ ಅತಿಥಿಗಳಾಗಿ ಉಪಾಧ್ಯಕರಾದ ನರಸಿಂಹಮೂರ್ತಿ, ಪಿಡಿಒ ಶ್ರೀ ಮೋಹನ್,ಮೈದಾಳ ಗಾಮದ ವಕೀಲರಾದ ಶ್ರೀ ಕಿರಣ್ ರವರು,ಕಾಲೀಬು ಎನ್.ಎಸ್.ಎಸ್ ಕಾರ್ಯಕ್ಷಮ ಅಧಿಕಾರಿಗಳಾದ ಡಾ.ಕಿಶೋರ್.ವಿ, ಶ್ರೀಮತಿ ರೂಪ, ಶ್ರೀಮತಿ ಪುಷ್ಯ ಡಾ. ಮುದ್ದುರಾಜು, ಹಾಗೂ ಕಾನೂನು ಕಾಲೇಜಿನ ಎಲ್ಲಾ ಎನ್.ಎಸ್.ಎಸ್ ಸ್ವಯಂ ಸೇವಕರು ಛಾಗವಹಿಸಿ ಮೈದಾಳ ಗ್ರಾಮ ಪಂಚಾಯಿತಿಯ ಅಡಿಯಲ್ಲಿ ಬರುವ ಮೈದಾಳ ಹಾಗೂ ಮಾದಗೊಂಡನಹಳ್ಳಿ ಕೊಂಡ ನಾಯಕನಹಳ್ಳಿ ಗ್ರಾಮದ ಕಾನೂನು ಆರಿವು ಮತ್ತು ಸರ್ಕಾರದ ಸೌಲಭ್ಯಗಳ ಕುರಿತು ಸಮೀಕ್ಷೆಯನ್ನು