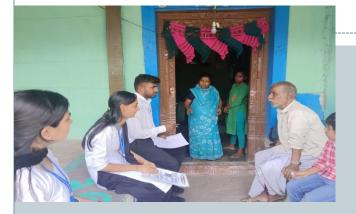

- 2. On the basis of information collected by the affiliated Law Colleges in the allotted villages, organized legal awareness programmes to educate the villagers to avail Govt. facilitates.
- The programmes were presided over by District and Taluka Legal Service Authorities, Officers from Police Department, Health Department and head of the village panchayats.

#### ಮೈದಾಳ ಗ್ರಾಮ ಪಂಚಾಯಿತಿಯಲ್ಲಿ ಕಾನೂನು ಅರಿವು ಕಾರ್ಯಕ್ರಮ

ಯೋಜನೆ ಘಟಕ ಶುಮಕೂರು,ಕರ್ನಾಟಕ ರಾಜ್ಯ ಕಾನೂನು ಇವರುಗಳ ಸಹಯೋಗದೊಂದಿಗೆ ಅಮೃತ ಗ್ರಾಮ ಪಂಚಾಯಿತಿ ಯೋಜನೆ ಆಡಿ ಆಯೆಯಾಗಿರುವ ಗಾಮ ಪಂಚಾಯಿಕಿಗಳ ಹಳಿಯ ಜನರ ಕಾನೂನು ಅರಿವು ಮತ್ತು ಸರ್ಕಾರದ ಯೋಜನೆಗಳ ಬಗ್ಗೆ ಅರಿವು ಸೌಲಭ್ಯಗಳ ಮಾಹಿತಿ ಸಂಗ್ರಹಿಸುವ ಕಾರ್ಯಕ್ರಮವನ್ನು ಕುಮಕೂರಿನ ಮೈದಾಳ

ಈ ಕಾರ್ಯಕ್ರಮವನ್ನು ಜಿಲ್ಲಾ ಕಾನೂನು ಸೇವಾ ಪಾಧಿಕಾರದ ಶ್ರೀಮತ್ನಿನೂರುನ್ರೀಸರವರು ಉದ್ಘಾಟಿಸಿ ಈ ರೀತಿ ಸರ್ಕಾರದ ಸೌಲಭ್ಯಗಳು ಹಾಗೂ ಕಾನೂನಿನ ಅರಿವು ಗ್ರಾಮೀಣ ಜನರಲ್ಲಿ ಯಾವ ಮಟ್ಟಿಗೆ ಇದೆ ಎಂಬುದನ್ನು ಅರಿಯಲು ಸರ್ಕಾರ ಕಾಲೇಜು *वर्ग क्रम क्रम क्रे*ट्राव्हिनाएंको एको क्राविस्तव्यक्तिकार केव्या ಒಳ್ಳೆಯ ಮಾರ್ಗವಾಗಿದೆ ಈ ರೀತಿ ವಿದ್ಯಾರ್ಥಿಗಳು ಗ್ರಾಮೀಣ ಜನರ ಕಷ್ಟಗಳನ್ನು ಮತ್ತು ಹನೂನಿನ ಅರಿವಿನ ಬಗ್ಗೆ ನೇರವಾಗಿ ತಿಳಿಯಲು ಸಹಕಾರವಾಗಿದೆ ಎಂದು ತಿಳಿಸಿದರು,

ಆಧ್ಯಕ್ಷರಾದ ಶ್ರೀಮತಿ ಮಾಲಾ ಮಂಜುನಾಥ್ ರವರು ,ಮುಖ್ಯ ಅತಿಥಿಗಳಾಗಿ ಉಪಾಧ್ಯಕರಾದ ನರಸಿಂಹಮೂರ್ತಿ, ಪಿಡಿಒ ಶ್ರೀ ಮೋಹನ್,ಮೈದಾಳ ಗಾಮದ ವಕೀಲರಾದ ಶ್ರೀ ಕಿರಣ್ ರವರು,ಕಾಲೀಬು ಎನ್.ಎಸ್.ಎಸ್ ಕಾರ್ಯಕ್ಷಮ ಅಧಿಕಾರಿಗಳಾದ ಡಾ.ಕಿಶೋರ್.ವಿ, ಶ್ರೀಮತಿ ರೂಪ, ಶ್ರೀಮತಿ ಪುಷ್ಯ ಡಾ. ಮುದ್ದುರಾಜು, ಹಾಗೂ ಕಾನೂನು ಕಾಲೇಜಿನ ಎಲ್ಲಾ ಎನ್.ಎಸ್.ಎಸ್ ಸ್ವಯಂ ಸೇವಕರು ಛಾಗವಹಿಸಿ ಮೈದಾಳ ಗ್ರಾಮ ಪಂಚಾಯಿತಿಯ ಅಡಿಯಲ್ಲಿ ಬರುವ ಮೈದಾಳ ಹಾಗೂ ಮಾದಗೊಂಡನಹಳ್ಳಿ ಕೊಂಡ ನಾಯಕನಹಳ್ಳಿ ಗ್ರಾಮದ ಕಾನೂನು ಆರಿವು ಮತ್ತು ಸರ್ಕಾರದ ಸೌಲಭ್ಯಗಳ ಕುರಿತು ಸಮೀಕ್ಷೆಯನ್ನು