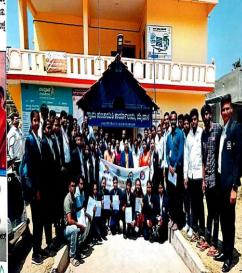

#### ಮೈದಾಳ ಗ್ರಾಮ ಪಂಚಾಯಿತಿಯಲ್ಲಿ ಕಾನೂನು ಅರಿವು ಕಾರ್ಯಕ್ರಮ

ಯೋಜನೆ ಘಟಕ ಶುಮಕೂರು,ಕರ್ನಾಟಕ ರಾಜ್ಯ ಕಾನೂನು ಇವರುಗಳ ಸಹಯೋಗದೊಂದಿಗೆ ಅಮೃತ ಗ್ರಾಮ ಪಂಚಾಯಿತಿ ಯೋಜನೆ ಆಡಿ ಆಯೆಯಾಗಿರುವ ಗಾಮ ಪಂಚಾಯಿಕಿಗಳ ಹಳಿಯ ಜನರ ಕಾನೂನು ಅರಿವು ಮತ್ತು ಸರ್ಕಾರದ ಯೋಜನೆಗಳ ಬಗ್ಗೆ ಅರಿವು ಸೌಲಭ್ಯಗಳ ಮಾಹಿತಿ ಸಂಗ್ರಹಿಸುವ ಕಾರ್ಯಕ್ರಮವನ್ನು ಕುಮಕೂರಿನ ಮೈದಾಳ

ಈ ಕಾರ್ಯಕ್ರಮವನ್ನು ಜಿಲ್ಲಾ ಕಾನೂನು ಸೇವಾ ಪಾಧಿಕಾರದ ಶ್ರೀಮತ್ನಿನೂರುನ್ರೀಸರವರು ಉದ್ಘಾಟಿಸಿ ಈ ರೀತಿ ಸರ್ಕಾರದ ಸೌಲಭ್ಯಗಳು ಹಾಗೂ ಕಾನೂನಿನ ಅರಿವು ಗ್ರಾಮೀಣ ಜನರಲ್ಲಿ ಯಾವ ಮಟ್ಟಿಗೆ ಇದೆ ಎಂಬುದನ್ನು ಅರಿಯಲು ಸರ್ಕಾರ ಕಾಲೇಜು *वर्ग क्रम क्रम क्रे*ट्राव्हिनाएंको एको क्राविस्तव्यक्तिकार केव्या ಒಳ್ಳೆಯ ಮಾರ್ಗವಾಗಿದೆ ಈ ರೀತಿ ವಿದ್ಯಾರ್ಥಿಗಳು ಗ್ರಾಮೀಣ ಜನರ ಕಷ್ಟಗಳನ್ನು ಮತ್ತು ಹನೂನಿನ ಅರಿವಿನ ಬಗ್ಗೆ ನೇರವಾಗಿ ತಿಳಿಯಲು ಸಹಕಾರವಾಗಿದೆ ಎಂದು ತಿಳಿಸಿದರು,

ಆಧ್ಯಕ್ಷರಾದ ಶ್ರೀಮತಿ ಮಾಲಾ ಮಂಜುನಾಥ್ ರವರು ,ಮುಖ್ಯ ಅತಿಥಿಗಳಾಗಿ ಉಪಾಧ್ಯಕರಾದ ನರಸಿಂಹಮೂರ್ತಿ, ಪಿಡಿಒ ಶ್ರೀ ಮೋಹನ್,ಮೈದಾಳ ಗಾಮದ ವಕೀಲರಾದ ಶ್ರೀ ಕಿರಣ್ ರವರು,ಕಾಲೀಬು ಎನ್.ಎಸ್.ಎಸ್ ಕಾರ್ಯಕ್ಷಮ ಅಧಿಕಾರಿಗಳಾದ ಡಾ.ಕಿಶೋರ್.ವಿ, ಶ್ರೀಮತಿ ರೂಪ, ಶ್ರೀಮತಿ ಪುಷ್ಯ ಡಾ. ಮುದ್ದುರಾಜು, ಹಾಗೂ ಕಾನೂನು ಕಾಲೇಜಿನ ಎಲ್ಲಾ ಎನ್.ಎಸ್.ಎಸ್ ಸ್ವಯಂ ಸೇವಕರು ಛಾಗವಹಿಸಿ ಮೈದಾಳ ಗ್ರಾಮ ಪಂಚಾಯಿತಿಯ ಅಡಿಯಲ್ಲಿ ಬರುವ ಮೈದಾಳ ಹಾಗೂ ಮಾದಗೊಂಡನಹಳ್ಳಿ ಕೊಂಡ ನಾಯಕನಹಳ್ಳಿ ಗ್ರಾಮದ ಕಾನೂನು ಆರಿವು ಮತ್ತು ಸರ್ಕಾರದ ಸೌಲಭ್ಯಗಳ ಕುರಿತು ಸಮೀಕ್ಷೆಯನ್ನು