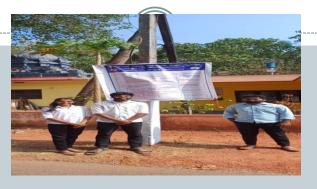

#### रुकारपंच ಯೋಜನೆ: ಮಾಹಿಸಿ ಸಂಗ್ರಹ

"तंकरपंद रिपर्धार्मका, दत्रप्र केप्रकार, बार्ट्यावित्यतं है।

राज्यासन् शास्त्रपूर्व तेपीरक्रियोक्षरः, स्त्रेश्च केरलः, का.चि.संब वंदर्व, इंद्र, का.संप्रकारक श्रुवेच

- 3. Boards and banners were placed in every allotted villages by affiliated Law Colleges.
- ➤ Boards contained helpline numbers for quick access of information from concerned authority.
- > Helpline numbers of following authorities was provided:
- Karnataka State Legal Service Authority.
- District Legal Service Authority.
- Taluka Legal Service Authority.
- NSS Cell, Karnataka State Law University.
- Affiliated Law Colleges concerned.

ಪುತ್ತೂರು ವಿವೇಕಾನಂದ ಕಾನೂನು ಮಹಾವಿದ್ಯಾಲಯದ ವತಿಯಿಂದ ಇಂದು ನಮ್ಮ ಸಂಸ್ಥೆಯ ಫಲಾನುಭವಿ ಗ್ರಾಮವಾದ ಶಾಂತಿಗೋಡು ಹಾಗೂ ನರಿಮೊಗರು ಗ್ರಾಮದಲ್ಲಿ ಕಾನೂನು ನೆರವು ನೀಡುವ ಸಂಸ್ಥೆಗಳ ದೂರವಾಣಿಗಳಿರುವ ಮಾಹಿತಿ ಫಲಕವನ್ನು ಅಳವಡಿಸಲಾಯಿತು.