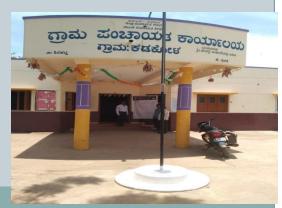

#### ಮೈದಾಳ ಗ್ರಾಮ ಪಂಚಾಯಿತಿಯಲ್ಲಿ ಕಾನೂನು ಅರಿವು ಕಾರ್ಯಕ್ರಮ

ಯೋಜನೆ ಘಟಕ ಶುಮಕೂರು,ಕರ್ನಾಟಕ ರಾಜ್ಯ ಕಾನೂನು ಇವರುಗಳ ಸಹಯೋಗದೊಂದಿಗೆ ಅಮೃತ ಗ್ರಾಮ ಪಂಚಾಯಿತಿ ಯೋಜನೆ ಆಡಿ ಆಯೆಯಾಗಿರುವ ಗಾಮ ಪಂಚಾಯಿಕಿಗಳ ಹಳಿಯ ಜನರ ಕಾನೂನು ಅರಿವು ಮತ್ತು ಸರ್ಕಾರದ ಯೋಜನೆಗಳ ಬಗ್ಗೆ ಅರಿವು ಸೌಲಭ್ಯಗಳ ಮಾಹಿತಿ ಸಂಗ್ರಹಿಸುವ ಕಾರ್ಯಕ್ರಮವನ್ನು ಕುಮಕೂರಿನ ಮೈದಾಳ

ಈ ಕಾರ್ಯಕ್ರಮವನ್ನು ಜಿಲ್ಲಾ ಕಾನೂನು ಸೇವಾ ಪಾಧಿಕಾರದ ಶ್ರೀಮತ್ನಿನೂರುನ್ರೀಸರವರು ಉದ್ಘಾಟಿಸಿ ಈ ರೀತಿ ಸರ್ಕಾರದ ಸೌಲಭ್ಯಗಳು ಹಾಗೂ ಕಾನೂನಿನ ಅರಿವು ಗ್ರಾಮೀಣ ಜನರಲ್ಲಿ ಯಾವ ಮಟ್ಟಿಗೆ ಇದೆ ಎಂಬುದನ್ನು ಅರಿಯಲು ಸರ್ಕಾರ ಕಾಲೇಜು *वर्ग क्रम क्रम क्रे*ट्राव्हिनाएंको एको क्राविस्तव्यक्तिकार केव्या ಒಳ್ಳೆಯ ಮಾರ್ಗವಾಗಿದೆ ಈ ರೀತಿ ವಿದ್ಯಾರ್ಥಿಗಳು ಗ್ರಾಮೀಣ ಜನರ ಕಷ್ಟಗಳನ್ನು ಮತ್ತು ಹನೂನಿನ ಅರಿವಿನ ಬಗ್ಗೆ ನೇರವಾಗಿ ತಿಳಿಯಲು ಸಹಕಾರವಾಗಿದೆ ಎಂದು ತಿಳಿಸಿದರು,

ಆಧ್ಯಕ್ಷರಾದ ಶ್ರೀಮತಿ ಮಾಲಾ ಮಂಜುನಾಥ್ ರವರು ,ಮುಖ್ಯ ಅತಿಥಿಗಳಾಗಿ ಉಪಾಧ್ಯಕರಾದ ನರಸಿಂಹಮೂರ್ತಿ, ಪಿಡಿಒ ಶ್ರೀ ಮೋಹನ್,ಮೈದಾಳ ಗಾಮದ ವಕೀಲರಾದ ಶ್ರೀ ಕಿರಣ್ ರವರು,ಕಾಲೀಬು ಎನ್.ಎಸ್.ಎಸ್ ಕಾರ್ಯಕ್ಷಮ ಅಧಿಕಾರಿಗಳಾದ ಡಾ.ಕಿಶೋರ್.ವಿ, ಶ್ರೀಮತಿ ರೂಪ, ಶ್ರೀಮತಿ ಪುಷ್ಯ ಡಾ. ಮುದ್ದುರಾಜು, ಹಾಗೂ ಕಾನೂನು ಕಾಲೇಜಿನ ಎಲ್ಲಾ ಎನ್.ಎಸ್.ಎಸ್ ಸ್ವಯಂ ಸೇವಕರು ಛಾಗವಹಿಸಿ ಮೈದಾಳ ಗ್ರಾಮ ಪಂಚಾಯಿತಿಯ ಅಡಿಯಲ್ಲಿ ಬರುವ ಮೈದಾಳ ಹಾಗೂ ಮಾದಗೊಂಡನಹಳ್ಳಿ ಕೊಂಡ ನಾಯಕನಹಳ್ಳಿ ಗ್ರಾಮದ ಕಾನೂನು ಆರಿವು ಮತ್ತು ಸರ್ಕಾರದ ಸೌಲಭ್ಯಗಳ ಕುರಿತು ಸಮೀಕ್ಷೆಯನ್ನು