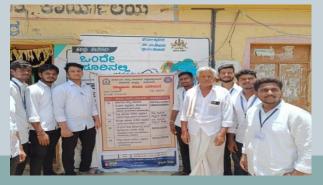

- 2. On the basis of information collected by the affiliated Law Colleges in the allotted villages, organized legal awareness programmes to educate the villagers to avail Govt. facilitates.
- The programmes were presided over by District and Taluka Legal Service Authorities, Officers from Police Department, Health Department and head of the village panchayats.

#### ಮೈದಾಳ ಗ್ರಾಮ ಪಂಚಾಯಿತಿಯಲ್ಲಿ ಕಾನೂನು ಅರಿವು ಕಾರ್ಯಕ್ರಮ

ಯೋಜನೆ ಘಟಕ ಶುಮಕೂರು,ಕರ್ನಾಟಕ ರಾಜ್ಯ ಕಾನೂನು ಇವರುಗಳ ಸಹಯೋಗದೊಂದಿಗೆ ಅಮೃತ ಗ್ರಾಮ ಪಂಚಾಯಿತಿ ಯೋಜನೆ ಆಡಿ ಆಯೆಯಾಗಿರುವ ಗಾಮ ಪಂಚಾಯಿಕಿಗಳ ಹಳಿಯ ಜನರ ಕಾನೂನು ಅರಿವು ಮತ್ತು ಸರ್ಕಾರದ ಯೋಜನೆಗಳ ಬಗ್ಗೆ ಅರಿವು ಸೌಲಭ್ಯಗಳ ಮಾಹಿತಿ ಸಂಗ್ರಹಿಸುವ ಕಾರ್ಯಕ್ರಮವನ್ನು ಕುಮಕೂರಿನ ಮೈದಾಳ

ಈ ಕಾರ್ಯಕ್ರಮವನ್ನು ಜಿಲ್ಲಾ ಕಾನೂನು ಸೇವಾ ಪಾಧಿಕಾರದ ಶ್ರೀಮತ್ನಿನೂರುನ್ರೀಸರವರು ಉದ್ಘಾಟಿಸಿ ಈ ರೀತಿ ಸರ್ಕಾರದ ಸೌಲಭ್ಯಗಳು ಹಾಗೂ ಕಾನೂನಿನ ಅರಿವು ಗ್ರಾಮೀಣ ಜನರಲ್ಲಿ ಯಾವ ಮಟ್ಟಿಗೆ ಇದೆ ಎಂಬುದನ್ನು ಅರಿಯಲು ಸರ್ಕಾರ ಕಾಲೇಜು *वर्ग क्रम क्रम क्रे*ट्राव्हिनाएंको एको क्राविस्तव्यक्तिकार केव्या ಒಳ್ಳೆಯ ಮಾರ್ಗವಾಗಿದೆ ಈ ರೀತಿ ವಿದ್ಯಾರ್ಥಿಗಳು ಗ್ರಾಮೀಣ ಜನರ ಕಷ್ಟಗಳನ್ನು ಮತ್ತು ಹನೂನಿನ ಅರಿವಿನ ಬಗ್ಗೆ ನೇರವಾಗಿ ತಿಳಿಯಲು ಸಹಕಾರವಾಗಿದೆ ಎಂದು ತಿಳಿಸಿದರು,

ಆಧ್ಯಕ್ಷರಾದ ಶ್ರೀಮತಿ ಮಾಲಾ ಮಂಜುನಾಥ್ ರವರು ,ಮುಖ್ಯ ಅತಿಥಿಗಳಾಗಿ ಉಪಾಧ್ಯಕರಾದ ನರಸಿಂಹಮೂರ್ತಿ, ಪಿಡಿಒ ಶ್ರೀ ಮೋಹನ್,ಮೈದಾಳ ಗಾಮದ ವಕೀಲರಾದ ಶ್ರೀ ಕಿರಣ್ ರವರು,ಕಾಲೀಬು ಎನ್.ಎಸ್.ಎಸ್ ಕಾರ್ಯಕ್ಷಮ ಅಧಿಕಾರಿಗಳಾದ ಡಾ.ಕಿಶೋರ್.ವಿ, ಶ್ರೀಮತಿ ರೂಪ, ಶ್ರೀಮತಿ ಪುಷ್ಯ ಡಾ. ಮುದ್ದುರಾಜು, ಹಾಗೂ ಕಾನೂನು ಕಾಲೇಜಿನ ಎಲ್ಲಾ ಎನ್.ಎಸ್.ಎಸ್ ಸ್ವಯಂ ಸೇವಕರು ಛಾಗವಹಿಸಿ ಮೈದಾಳ ಗ್ರಾಮ ಪಂಚಾಯಿತಿಯ ಅಡಿಯಲ್ಲಿ ಬರುವ ಮೈದಾಳ ಹಾಗೂ ಮಾದಗೊಂಡನಹಳ್ಳಿ ಕೊಂಡ ನಾಯಕನಹಳ್ಳಿ ಗ್ರಾಮದ ಕಾನೂನು ಆರಿವು ಮತ್ತು ಸರ್ಕಾರದ ಸೌಲಭ್ಯಗಳ ಕುರಿತು ಸಮೀಕ್ಷೆಯನ್ನು