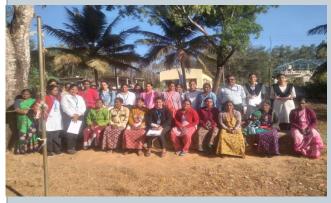

#### ಮೈದಾಳ ಗ್ರಾಮ ಪಂಚಾಯಿತಿಯಲ್ಲಿ ಕಾನೂನು ಅರಿವು ಕಾರ್ಯಕ್ರಮ

ಯೋಜನೆ ಘಟಕ ಶುಮಕೂರು,ಕರ್ನಾಟಕ ರಾಜ್ಯ ಕಾನೂನು ಇವರುಗಳ ಸಹಯೋಗದೊಂದಿಗೆ ಅಮೃತ ಗ್ರಾಮ ಪಂಚಾಯಿತಿ ಯೋಜನೆ ಆಡಿ ಆಯೆಯಾಗಿರುವ ಗಾಮ ಪಂಚಾಯಿಕಿಗಳ ಹಳಿಯ ಜನರ ಕಾನೂನು ಅರಿವು ಮತ್ತು ಸರ್ಕಾರದ ಯೋಜನೆಗಳ ಬಗ್ಗೆ ಅರಿವು ಸೌಲಭ್ಯಗಳ ಮಾಹಿತಿ ಸಂಗ್ರಹಿಸುವ ಕಾರ್ಯಕ್ರಮವನ್ನು ಕುಮಕೂರಿನ ಮೈದಾಳ

ಈ ಕಾರ್ಯಕ್ರಮವನ್ನು ಜಿಲ್ಲಾ ಕಾನೂನು ಸೇವಾ ಪಾಧಿಕಾರದ ಶ್ರೀಮತ್ನಿನೂರುನ್ರೀಸರವರು ಉದ್ಘಾಟಿಸಿ ಈ ರೀತಿ ಸರ್ಕಾರದ ಸೌಲಭ್ಯಗಳು ಹಾಗೂ ಕಾನೂನಿನ ಅರಿವು ಗ್ರಾಮೀಣ ಜನರಲ್ಲಿ ಯಾವ ಮಟ್ಟಿಗೆ ಇದೆ ಎಂಬುದನ್ನು ಅರಿಯಲು ಸರ್ಕಾರ ಕಾಲೇಜು *वर्ग क्रम क्रम क्रे*ट्राव्हिनाएंको एको क्राविस्तव्यक्तिकार केव्या ಒಳ್ಳೆಯ ಮಾರ್ಗವಾಗಿದೆ ಈ ರೀತಿ ವಿದ್ಯಾರ್ಥಿಗಳು ಗ್ರಾಮೀಣ ಜನರ ಕಷ್ಟಗಳನ್ನು ಮತ್ತು ಹನೂನಿನ ಅರಿವಿನ ಬಗ್ಗೆ ನೇರವಾಗಿ ತಿಳಿಯಲು ಸಹಕಾರವಾಗಿದೆ ಎಂದು ತಿಳಿಸಿದರು,

ಆಧ್ಯಕ್ಷರಾದ ಶ್ರೀಮತಿ ಮಾಲಾ ಮಂಜುನಾಥ್ ರವರು ,ಮುಖ್ಯ ಅತಿಥಿಗಳಾಗಿ ಉಪಾಧ್ಯಕರಾದ ನರಸಿಂಹಮೂರ್ತಿ, ಪಿಡಿಒ ಶ್ರೀ ಮೋಹನ್,ಮೈದಾಳ ಗಾಮದ ವಕೀಲರಾದ ಶ್ರೀ ಕಿರಣ್ ರವರು,ಕಾಲೀಬು ಎನ್.ಎಸ್.ಎಸ್ ಕಾರ್ಯಕ್ಷಮ ಅಧಿಕಾರಿಗಳಾದ ಡಾ.ಕಿಶೋರ್.ವಿ, ಶ್ರೀಮತಿ ರೂಪ, ಶ್ರೀಮತಿ ಪುಷ್ಯ ಡಾ. ಮುದ್ದುರಾಜು, ಹಾಗೂ ಕಾನೂನು ಕಾಲೇಜಿನ ಎಲ್ಲಾ ಎನ್.ಎಸ್.ಎಸ್ ಸ್ವಯಂ ಸೇವಕರು ಛಾಗವಹಿಸಿ ಮೈದಾಳ ಗ್ರಾಮ ಪಂಚಾಯಿತಿಯ ಅಡಿಯಲ್ಲಿ ಬರುವ ಮೈದಾಳ ಹಾಗೂ ಮಾದಗೊಂಡನಹಳ್ಳಿ ಕೊಂಡ ನಾಯಕನಹಳ್ಳಿ ಗ್ರಾಮದ ಕಾನೂನು ಆರಿವು ಮತ್ತು ಸರ್ಕಾರದ ಸೌಲಭ್ಯಗಳ ಕುರಿತು ಸಮೀಕ್ಷೆಯನ್ನು