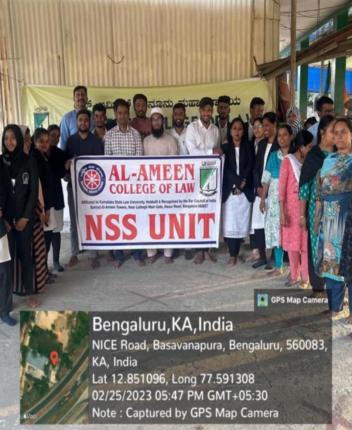

### 1. Door to door survey

Students from the affiliated Law Colleges visited every house in allotted villages and collected information through questionnaire as to Identity Cards such as Adhaar Card, Pan Card, Voter ID, availing of government facilities, legal issues pending, if any, etc.

- 2. On the basis of information collected by the affiliated Law Colleges in the allotted villages, organized legal awareness programmes to educate the villagers to avail Govt. facilitates.
- The programmes were presided over by District and Taluka Legal Service Authorities, Officers from Police Department, Health Department and head of the village panchayats.