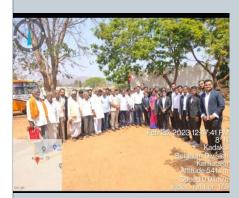

#### ಮೈದಾಳ ಗ್ರಾಮ ಪಂಚಾಯಿತಿಯಲ್ಲಿ ಕಾನೂನು ಅರಿವು ಕಾರ್ಯಕ್ರಮ

ಯೋಜನೆ ಘಟಕ ಶುಮಕೂರು,ಕರ್ನಾಟಕ ರಾಜ್ಯ ಕಾನೂನು ಇವರುಗಳ ಸಹಯೋಗದೊಂದಿಗೆ ಅಮೃತ ಗ್ರಾಮ ಪಂಚಾಯಿತಿ ಯೋಜನೆ ಆಡಿ ಆಯೆಯಾಗಿರುವ ಗಾಮ ಪಂಚಾಯಿಕಿಗಳ ಹಳಿಯ ಜನರ ಕಾನೂನು ಅರಿವು ಮತ್ತು ಸರ್ಕಾರದ ಯೋಜನೆಗಳ ಬಗ್ಗೆ ಅರಿವು ಸೌಲಭ್ಯಗಳ ಮಾಹಿತಿ ಸಂಗ್ರಹಿಸುವ ಕಾರ್ಯಕ್ರಮವನ್ನು ಕುಮಕೂರಿನ ಮೈದಾಳ

ಈ ಕಾರ್ಯಕ್ರಮವನ್ನು ಜಿಲ್ಲಾ ಕಾನೂನು ಸೇವಾ ಪಾಧಿಕಾರದ ಶ್ರೀಮತ್ನಿನೂರುನ್ರೀಸರವರು ಉದ್ಘಾಟಿಸಿ ಈ ರೀತಿ ಸರ್ಕಾರದ ಸೌಲಭ್ಯಗಳು ಹಾಗೂ ಕಾನೂನಿನ ಅರಿವು ಗ್ರಾಮೀಣ ಜನರಲ್ಲಿ ಯಾವ ಮಟ್ಟಿಗೆ ಇದೆ ಎಂಬುದನ್ನು ಅರಿಯಲು ಸರ್ಕಾರ ಕಾಲೇಜು *वर्ग क्रम क्रम क्रे*ट्राव्हिनाएंको एको क्राविस्तव्यक्तिकार केव्या ಒಳ್ಳೆಯ ಮಾರ್ಗವಾಗಿದೆ ಈ ರೀತಿ ವಿದ್ಯಾರ್ಥಿಗಳು ಗ್ರಾಮೀಣ ಜನರ ಕಷ್ಟಗಳನ್ನು ಮತ್ತು ಹನೂನಿನ ಅರಿವಿನ ಬಗ್ಗೆ ನೇರವಾಗಿ ತಿಳಿಯಲು ಸಹಕಾರವಾಗಿದೆ ಎಂದು ತಿಳಿಸಿದರು,

ಆಧ್ಯಕ್ಷರಾದ ಶ್ರೀಮತಿ ಮಾಲಾ ಮಂಜುನಾಥ್ ರವರು ,ಮುಖ್ಯ ಅತಿಥಿಗಳಾಗಿ ಉಪಾಧ್ಯಕರಾದ ನರಸಿಂಹಮೂರ್ತಿ, ಪಿಡಿಒ ಶ್ರೀ ಮೋಹನ್,ಮೈದಾಳ ಗಾಮದ ವಕೀಲರಾದ ಶ್ರೀ ಕಿರಣ್ ರವರು,ಕಾಲೀಬು ಎನ್.ಎಸ್.ಎಸ್ ಕಾರ್ಯಕ್ಷಮ ಅಧಿಕಾರಿಗಳಾದ ಡಾ.ಕಿಶೋರ್.ವಿ, ಶ್ರೀಮತಿ ರೂಪ, ಶ್ರೀಮತಿ ಪುಷ್ಯ ಡಾ. ಮುದ್ದುರಾಜು, ಹಾಗೂ ಕಾನೂನು ಕಾಲೇಜಿನ ಎಲ್ಲಾ ಎನ್.ಎಸ್.ಎಸ್ ಸ್ವಯಂ ಸೇವಕರು ಛಾಗವಹಿಸಿ ಮೈದಾಳ ಗ್ರಾಮ ಪಂಚಾಯಿತಿಯ ಅಡಿಯಲ್ಲಿ ಬರುವ ಮೈದಾಳ ಹಾಗೂ ಮಾದಗೊಂಡನಹಳ್ಳಿ ಕೊಂಡ ನಾಯಕನಹಳ್ಳಿ ಗ್ರಾಮದ ಕಾನೂನು ಆರಿವು ಮತ್ತು ಸರ್ಕಾರದ ಸೌಲಭ್ಯಗಳ ಕುರಿತು ಸಮೀಕ್ಷೆಯನ್ನು