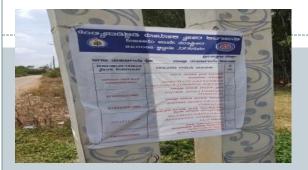

#### रुकारपंच ಯೋಜನೆ: ಮಾಹಿಸಿ ಸಂಗ್ರಹ

"तंकरपंद रिपर्धार्मका, दत्रप्र केप्रकार, बार्ट्यावित्यतं है।

राज्यासन् शास्त्रपूर्व तेपीरक्रियोक्षरः, स्त्रेश्च केरलः, का.चि.संब वंदर्व, इंद्र, का.संप्रकारक श्रुवेच

- 3. Boards and banners were placed in every allotted villages by affiliated Law Colleges.
- ➤ Boards contained helpline numbers for quick access of information from concerned authority.
- > Helpline numbers of following authorities was provided:
- Karnataka State Legal Service Authority.
- District Legal Service Authority.
- Taluka Legal Service Authority.
- NSS Cell, Karnataka State Law University.
- Affiliated Law Colleges concerned.

ಪುತ್ತೂರು ವಿವೇಕಾನಂದ ಕಾನೂನು ಮಹಾವಿದ್ಯಾಲಯದ ವತಿಯಿಂದ ಇಂದು ನಮ್ಮ ಸಂಸ್ಥೆಯ ಫಲಾನುಭವಿ ಗ್ರಾಮವಾದ ಶಾಂತಿಗೋಡು ಹಾಗೂ ನರಿಮೊಗರು ಗ್ರಾಮದಲ್ಲಿ ಕಾನೂನು ನೆರವು ನೀಡುವ ಸಂಸ್ಥೆಗಳ ದೂರವಾಣಿಗಳಿರುವ ಮಾಹಿತಿ ಫಲಕವನ್ನು ಅಳವಡಿಸಲಾಯಿತು.