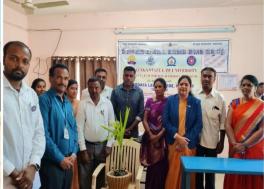

#### ಮೈದಾಳ ಗ್ರಾಮ ಪಂಚಾಯಿತಿಯಲ್ಲಿ ಕಾನೂನು ಅರಿವು ಕಾರ್ಯಕ್ರಮ

ಯೋಜನೆ ಘಟಕ ಶುಮಕೂರು,ಕರ್ನಾಟಕ ರಾಜ್ಯ ಕಾನೂನು ಇವರುಗಳ ಸಹಯೋಗದೊಂದಿಗೆ ಅಮೃತ ಗ್ರಾಮ ಪಂಚಾಯಿತಿ ಯೋಜನೆ ಆಡಿ ಆಯೆಯಾಗಿರುವ ಗಾಮ ಪಂಚಾಯಿಕಿಗಳ ಹಳಿಯ ಜನರ ಕಾನೂನು ಅರಿವು ಮತ್ತು ಸರ್ಕಾರದ ಯೋಜನೆಗಳ ಬಗ್ಗೆ ಅರಿವು ಸೌಲಭ್ಯಗಳ ಮಾಹಿತಿ ಸಂಗ್ರಹಿಸುವ ಕಾರ್ಯಕ್ರಮವನ್ನು ಕುಮಕೂರಿನ ಮೈದಾಳ

ಈ ಕಾರ್ಯಕ್ರಮವನ್ನು ಜಿಲ್ಲಾ ಕಾನೂನು ಸೇವಾ ಪಾಧಿಕಾರದ ಶ್ರೀಮತ್ನಿನೂರುನ್ರೀಸರವರು ಉದ್ಘಾಟಿಸಿ ಈ ರೀತಿ ಸರ್ಕಾರದ ಸೌಲಭ್ಯಗಳು ಹಾಗೂ ಕಾನೂನಿನ ಅರಿವು ಗ್ರಾಮೀಣ ಜನರಲ್ಲಿ ಯಾವ ಮಟ್ಟಿಗೆ ಇದೆ ಎಂಬುದನ್ನು ಅರಿಯಲು ಸರ್ಕಾರ ಕಾಲೇಜು *वर्ग क्रम क्रम क्रे*ट्राव्हिनाएंको एको क्राविस्तव्यक्तिकार केव्या ಒಳ್ಳೆಯ ಮಾರ್ಗವಾಗಿದೆ ಈ ರೀತಿ ವಿದ್ಯಾರ್ಥಿಗಳು ಗ್ರಾಮೀಣ ಜನರ ಕಷ್ಟಗಳನ್ನು ಮತ್ತು ಹನೂನಿನ ಅರಿವಿನ ಬಗ್ಗೆ ನೇರವಾಗಿ ತಿಳಿಯಲು ಸಹಕಾರವಾಗಿದೆ ಎಂದು ತಿಳಿಸಿದರು,

ಆಧ್ಯಕ್ಷರಾದ ಶ್ರೀಮತಿ ಮಾಲಾ ಮಂಜುನಾಥ್ ರವರು ,ಮುಖ್ಯ ಅತಿಥಿಗಳಾಗಿ ಉಪಾಧ್ಯಕರಾದ ನರಸಿಂಹಮೂರ್ತಿ, ಪಿಡಿಒ ಶ್ರೀ ಮೋಹನ್,ಮೈದಾಳ ಗಾಮದ ವಕೀಲರಾದ ಶ್ರೀ ಕಿರಣ್ ರವರು,ಕಾಲೀಬು ಎನ್.ಎಸ್.ಎಸ್ ಕಾರ್ಯಕ್ಷಮ ಅಧಿಕಾರಿಗಳಾದ ಡಾ.ಕಿಶೋರ್.ವಿ, ಶ್ರೀಮತಿ ರೂಪ, ಶ್ರೀಮತಿ ಪುಷ್ಯ ಡಾ. ಮುದ್ದುರಾಜು, ಹಾಗೂ ಕಾನೂನು ಕಾಲೇಜಿನ ಎಲ್ಲಾ ಎನ್.ಎಸ್.ಎಸ್ ಸ್ವಯಂ ಸೇವಕರು ಛಾಗವಹಿಸಿ ಮೈದಾಳ ಗ್ರಾಮ ಪಂಚಾಯಿತಿಯ ಅಡಿಯಲ್ಲಿ ಬರುವ ಮೈದಾಳ ಹಾಗೂ ಮಾದಗೊಂಡನಹಳ್ಳಿ ಕೊಂಡ ನಾಯಕನಹಳ್ಳಿ ಗ್ರಾಮದ ಕಾನೂನು ಆರಿವು ಮತ್ತು ಸರ್ಕಾರದ ಸೌಲಭ್ಯಗಳ ಕುರಿತು ಸಮೀಕ್ಷೆಯನ್ನು