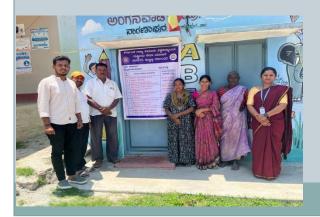

#### रुकारपंच ಯೋಜನೆ: ಮಾಹಿಸಿ ಸಂಗ್ರಹ

"तंकरपंद रिपर्धार्मका, दत्रप्र केप्रकार, बार्ट्यावित्यतं है।

राज्यासन् शास्त्रपूर्व तेपीरक्रियोक्षरः, स्त्रेश्च केरलः, का.चि.संब वंदर्व, इंद्र, का.संप्रकारक श्रुवेच

- 3. Boards and banners were placed in every allotted villages by affiliated Law Colleges.
- ➤ Boards contained helpline numbers for quick access of information from concerned authority.
- > Helpline numbers of following authorities was provided:
- Karnataka State Legal Service Authority.
- District Legal Service Authority.
- Taluka Legal Service Authority.
- NSS Cell, Karnataka State Law University.
- Affiliated Law Colleges concerned.

ಪುತ್ತೂರು ವಿವೇಕಾನಂದ ಕಾನೂನು ಮಹಾವಿದ್ಯಾಲಯದ ವತಿಯಿಂದ ಇಂದು ನಮ್ಮ ಸಂಸ್ಥೆಯ ಫಲಾನುಭವಿ ಗ್ರಾಮವಾದ ಶಾಂತಿಗೋಡು ಹಾಗೂ ನರಿಮೊಗರು ಗ್ರಾಮದಲ್ಲಿ ಕಾನೂನು ನೆರವು ನೀಡುವ ಸಂಸ್ಥೆಗಳ ದೂರವಾಣಿಗಳಿರುವ ಮಾಹಿತಿ ಫಲಕವನ್ನು ಅಳವಡಿಸಲಾಯಿತು.