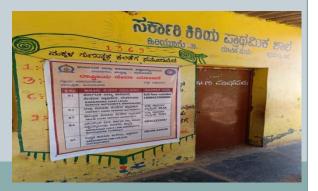

#### रुकारपंच ಯೋಜನೆ: ಮಾಹಿಸಿ ಸಂಗ್ರಹ

"तंकरपंद रिपर्धार्मका, दत्रप्र केप्रकार, बार्ट्यावित्यतं है।

राज्यासन् शास्त्रपूर्व तेपीरक्रियोक्षरः, स्त्रेश्च केरलः, का.चि.संब वंदर्व, इंद्र, का.संप्रकारक श्रुवेच

- 3. Boards and banners were placed in every allotted villages by affiliated Law Colleges.
- ➤ Boards contained helpline numbers for quick access of information from concerned authority.
- > Helpline numbers of following authorities was provided:
- Karnataka State Legal Service Authority.
- District Legal Service Authority.
- Taluka Legal Service Authority.
- NSS Cell, Karnataka State Law University.
- Affiliated Law Colleges concerned.

ಪುತ್ತೂರು ವಿವೇಕಾನಂದ ಕಾನೂನು ಮಹಾವಿದ್ಯಾಲಯದ ವತಿಯಿಂದ ಇಂದು ನಮ್ಮ ಸಂಸ್ಥೆಯ ಫಲಾನುಭವಿ ಗ್ರಾಮವಾದ ಶಾಂತಿಗೋಡು ಹಾಗೂ ನರಿಮೊಗರು ಗ್ರಾಮದಲ್ಲಿ ಕಾನೂನು ನೆರವು ನೀಡುವ ಸಂಸ್ಥೆಗಳ ದೂರವಾಣಿಗಳಿರುವ ಮಾಹಿತಿ ಫಲಕವನ್ನು ಅಳವಡಿಸಲಾಯಿತು.