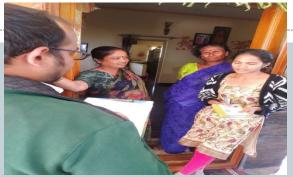

- 2. On the basis of information collected by the affiliated Law Colleges in the allotted villages, organized legal awareness programmes to educate the villagers to avail Govt. facilitates.
- The programmes were presided over by District and Taluka Legal Service Authorities, Officers from Police Department, Health Department and head of the village panchayats.