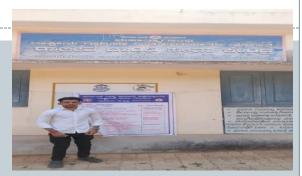

#### रुकारपंच ಯೋಜನೆ: ಮಾಹಿಸಿ ಸಂಗ್ರಹ

"तंकरपंद रिपर्धार्मका, दत्रप्र केप्रकार, बार्ट्यावित्यतं है।

राज्यासन् शास्त्रपूर्व तेपीरक्रियोक्षरः, स्त्रेश्च केरलः, का.चि.संब वंदर्व, इंद्र, का.संप्रकारक श्रुवेच

- 3. Boards and banners were placed in every allotted villages by affiliated Law Colleges.
- ➤ Boards contained helpline numbers for quick access of information from concerned authority.
- > Helpline numbers of following authorities was provided:
- Karnataka State Legal Service Authority.
- District Legal Service Authority.
- Taluka Legal Service Authority.
- NSS Cell, Karnataka State Law University.
- Affiliated Law Colleges concerned.