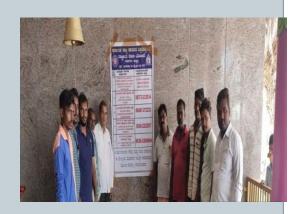

#### ಮೈದಾಳ ಗ್ರಾಮ ಪಂಚಾಯಿತಿಯಲ್ಲಿ ಕಾನೂನು ಅರಿವು ಕಾರ್ಯಕ್ರಮ

ಯೋಜನೆ ಘಟಕ ಶುಮಕೂರು,ಕರ್ನಾಟಕ ರಾಜ್ಯ ಕಾನೂನು ಇವರುಗಳ ಸಹಯೋಗದೊಂದಿಗೆ ಅಮೃತ ಗ್ರಾಮ ಪಂಚಾಯಿತಿ ಯೋಜನೆ ಆಡಿ ಆಯೆಯಾಗಿರುವ ಗಾಮ ಪಂಚಾಯಿಕಿಗಳ ಹಳಿಯ ಜನರ ಕಾನೂನು ಅರಿವು ಮತ್ತು ಸರ್ಕಾರದ ಯೋಜನೆಗಳ ಬಗ್ಗೆ ಅರಿವು ಸೌಲಭ್ಯಗಳ ಮಾಹಿತಿ ಸಂಗ್ರಹಿಸುವ ಕಾರ್ಯಕ್ರಮವನ್ನು ಕುಮಕೂರಿನ ಮೈದಾಳ

ಈ ಕಾರ್ಯಕ್ರಮವನ್ನು ಜಿಲ್ಲಾ ಕಾನೂನು ಸೇವಾ ಪಾಧಿಕಾರದ ಶ್ರೀಮತ್ನಿನೂರುನ್ರೀಸರವರು ಉದ್ಘಾಟಿಸಿ ಈ ರೀತಿ ಸರ್ಕಾರದ ಸೌಲಭ್ಯಗಳು ಹಾಗೂ ಕಾನೂನಿನ ಅರಿವು ಗ್ರಾಮೀಣ ಜನರಲ್ಲಿ ಯಾವ ಮಟ್ಟಿಗೆ ಇದೆ ಎಂಬುದನ್ನು ಅರಿಯಲು ಸರ್ಕಾರ ಕಾಲೇಜು *वर्ग क्रम क्रम क्रे*ट्राव्हिनाएंको एको क्राविस्तव्यक्तिकार केव्या ಒಳ್ಳೆಯ ಮಾರ್ಗವಾಗಿದೆ ಈ ರೀತಿ ವಿದ್ಯಾರ್ಥಿಗಳು ಗ್ರಾಮೀಣ ಜನರ ಕಷ್ಟಗಳನ್ನು ಮತ್ತು ಹನೂನಿನ ಅರಿವಿನ ಬಗ್ಗೆ ನೇರವಾಗಿ ತಿಳಿಯಲು ಸಹಕಾರವಾಗಿದೆ ಎಂದು ತಿಳಿಸಿದರು,

ಆಧ್ಯಕ್ಷರಾದ ಶ್ರೀಮತಿ ಮಾಲಾ ಮಂಜುನಾಥ್ ರವರು ,ಮುಖ್ಯ ಅತಿಥಿಗಳಾಗಿ ಉಪಾಧ್ಯಕರಾದ ನರಸಿಂಹಮೂರ್ತಿ, ಪಿಡಿಒ ಶ್ರೀ ಮೋಹನ್,ಮೈದಾಳ ಗಾಮದ ವಕೀಲರಾದ ಶ್ರೀ ಕಿರಣ್ ರವರು,ಕಾಲೀಬು ಎನ್.ಎಸ್.ಎಸ್ ಕಾರ್ಯಕ್ಷಮ ಅಧಿಕಾರಿಗಳಾದ ಡಾ.ಕಿಶೋರ್.ವಿ, ಶ್ರೀಮತಿ ರೂಪ, ಶ್ರೀಮತಿ ಪುಷ್ಯ ಡಾ. ಮುದ್ದುರಾಜು, ಹಾಗೂ ಕಾನೂನು ಕಾಲೇಜಿನ ಎಲ್ಲಾ ಎನ್.ಎಸ್.ಎಸ್ ಸ್ವಯಂ ಸೇವಕರು ಛಾಗವಹಿಸಿ ಮೈದಾಳ ಗ್ರಾಮ ಪಂಚಾಯಿತಿಯ ಅಡಿಯಲ್ಲಿ ಬರುವ ಮೈದಾಳ ಹಾಗೂ ಮಾದಗೊಂಡನಹಳ್ಳಿ ಕೊಂಡ ನಾಯಕನಹಳ್ಳಿ ಗ್ರಾಮದ ಕಾನೂನು ಆರಿವು ಮತ್ತು ಸರ್ಕಾರದ ಸೌಲಭ್ಯಗಳ ಕುರಿತು ಸಮೀಕ್ಷೆಯನ್ನು